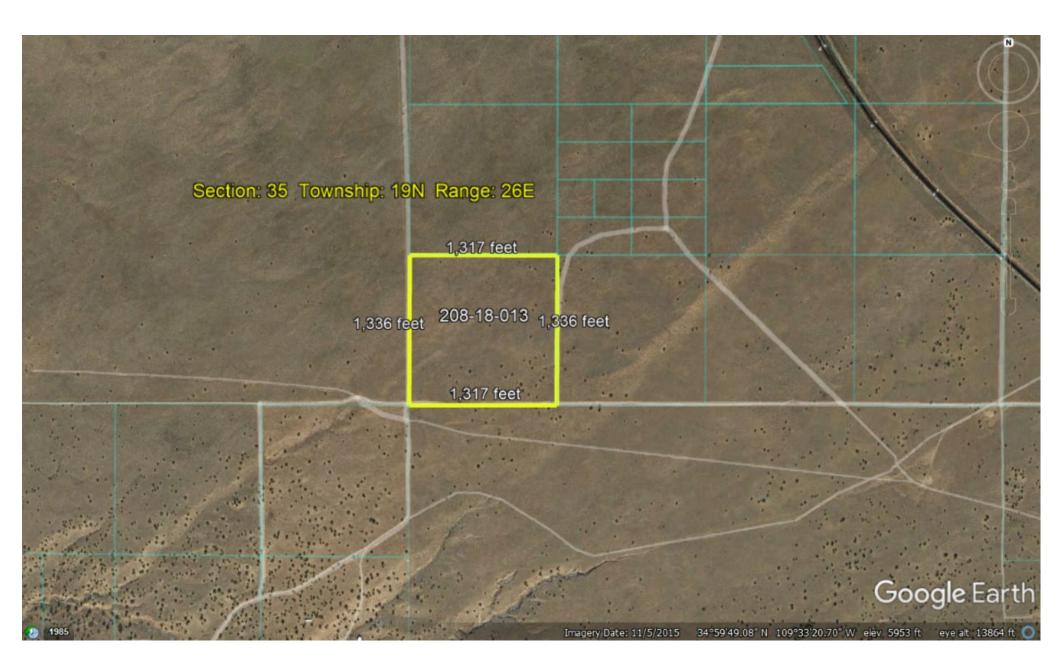

## **Legal Description**

The Southwest quarter of the Southwest quarter (SW 1/4, SW 1/4) of Section 35, Township 19 North, Range 26 East of the Gila and Salt River Base and Meridian, Apache County, Arizona.

A.P.N.: 208-18-013 File No.: